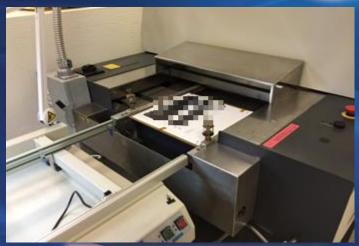

#### **Thin Film Polyester**

- 3 mil 5 mil for SMT
- 37 years experience
- Kapton substrate
- FR4 substrate

#### **Components**

- Epoxy or Solder
- Encapsulant
- Size: 0402
- Battery, Cap, Diode, LED, etc.