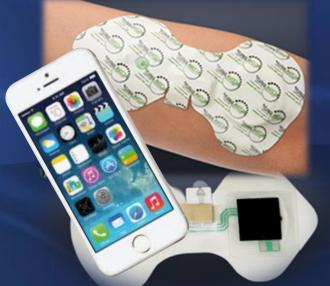

## Unique Capability: Flexible Circuits in a Rigid World

- Printed Circuit Boards (PCB) have been a staple of the electronics industry for decades.
- Spectra Symbol introduces flexibility with SMT on PET for MEMS and Nano devices:
  - Medical Patches
  - Wearable Devices
  - Sensors
  - Disposable Devices
  - Small Spaces / Tight Turns
  - Bluetooth Integration