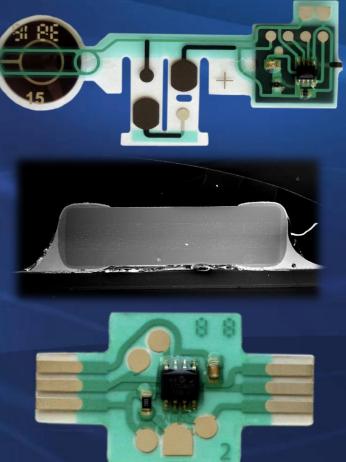

## Flexible Circuitry Connecting Your Micro and Nano Technology with the World

The world is not flat - Now your circuitry isn't either.

Add batteries, resistors, capacitors, LEDs, or other microchips needed for electrical function.

#### **Components**

- Epoxy or Solder
- Encapsulant
- Size: 0402
- Battery, Cap, Diode, LED, etc.

#### Other

- Radius of Curvature Pencil Diameter
- Lot Code Tracking To Meet Requirements for Medical, Automotive, etc.
- Serialized Characterization Data as Needed